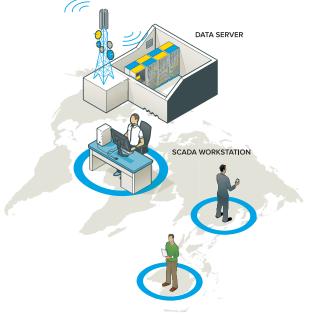

## **C-site Remote Monitoring System**

C-site is a unique remote monitoring system to answer the needs of oil and gas industry to optimize the production with real-time data. C-site provides an easy and modern way to monitor wells and benefit from the data available wherever and whenever you need it. The system consists of units that can measure any data needed, e.g. pressure, temperature and vibration and send the information wirelessly where it is needed.

#### **Benefits of the system**

- · Real-time data regardless of your location
- · Accurate data to support your decision making
- Cost-effectiveness less engineer and maintenance hours during installation and use, less surprises
- · No need for additional infrastructure on the field
- Reduced HSE risks as no-one has to physically read the values onsite
- Applicable for remote locations
- · Configurable for your needs
- · Easy to set-up and install