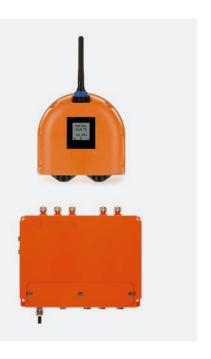

## **C-site Remote Monitoring System**

C-site is a unique remote monitoring system to answer the needs of oil and gas industry to optimize the production with real-time data. C-site provides an easy and modern way to monitor wells and benefit from the data available wherever and whenever you need it. The system consists of units that can measure any data needed, e.g. pressure, temperature and vibration and send the information wirelessly where it is needed.

The C-site system is certified to fulfill the ATEX/IECEx Zone 0 requirements.

#### **Benefits of the system**

- · Real-time data regardless of your location
- · Accurate data to support your decision making
- Cost-effectiveness less engineer and maintenance hours during installation and use, less surprises
- · No need for additional infrastructure on the field
- Reduced HSE risks as no-one has to physically read the values onsite
- Applicable for remote locations
- · Configurable for your needs
- · Easy to set-up and install