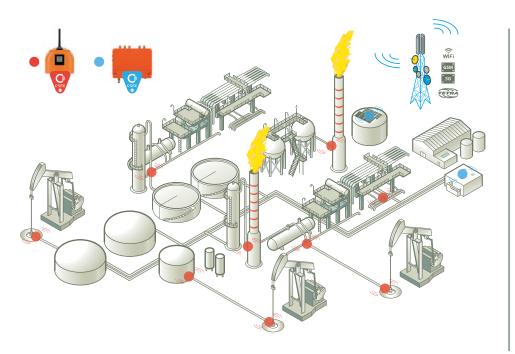

## **C-site Remote Monitoring System**

C-site is a unique remote monitoring system to answer the needs of oil and gas industry to optimize the production with real-time data. C-site provides an easy and modern way to monitor wells and benefit from the data available wherever and whenever you need it. The system consists of units that can measure any data needed, e.g. pressure, temperature and vibration and send the information wirelessly where it is needed.

#### **Benefits of the system**

- · Real-time data regardless of your location
- · Accurate data to support your decision making
- Cost-effectiveness less engineer and maintenance hours during installation and use, less surprises
- · No need for additional infrastructure on the field
- Reduced HSE risks as no-one has to physically read the values onsite
- Applicable for remote locations
- · Configurable for your needs
- · Easy to set-up and install