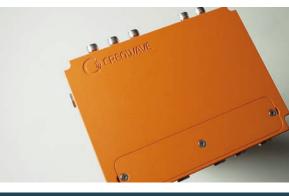

## **C-site Remote Monitoring System**

C-site is a unique remote monitoring system to answer the needs of oil and gas industry to optimize the production with real-time data. C-site provides an easy and modern way to monitor wells and benefit from the data available wherever and whenever you need it. The system consists of units that can measure any data needed, e.g. pressure, temperature and vibration and send the information wirelessly where it is needed.

The C-site system is certified to fulfill the ATEX/IECEx Zone 0 requirements.

#### **Benefits of the system**

- · Real-time data regardless of your location
- · Accurate data to support your decision making
- Cost-effectiveness less engineer and maintenance hours during installation and use, less surprises
- · No need for additional infrastructure on the field
- Reduced HSE risks as no-one has to physically read the values onsite
- Applicable for remote locations
- · Configurable for your needs
- · Easy to set-up and install